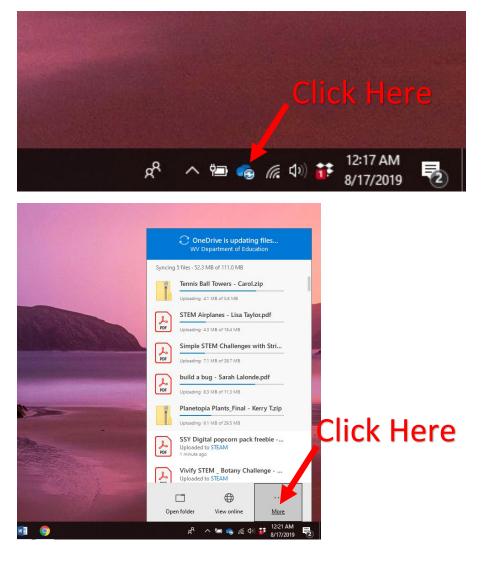

## <u>Managing what files you want</u> to backup/sync to One Drive

After you've completed the first sync process on One Drive Online, follow these steps.

|   | PDF Simple<br>Uploading                                     | STEM Challenges w<br>-1CH of 287 M<br>pia Plants_Final - K<br>-12.5 MB of 29.5 MB |                       |  |
|---|-------------------------------------------------------------|-----------------------------------------------------------------------------------|-----------------------|--|
| 4 | Open your On<br>Settings<br>View online                     | Settings                                                                          |                       |  |
|   | Pause syncing<br>Manage storag<br>Get help<br>Send feedback | ge                                                                                | ~                     |  |
|   | Close OneDrive                                              |                                                                                   |                       |  |
|   | Dpen folder                                                 | View online                                                                       | More                  |  |
|   | ۶ <sup>۹</sup>                                              | ^ 🖮 🔹 🧖 🗤                                                                         | 12:24 AM<br>8/17/2019 |  |