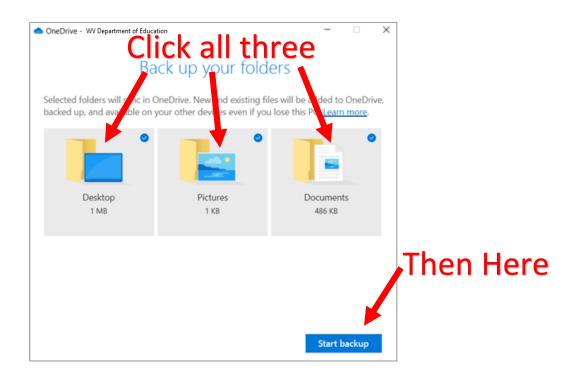

Done! Your laptop Desktop, Pictures, and Documents will now sync with your One Drive-WV Department of Education automatically.