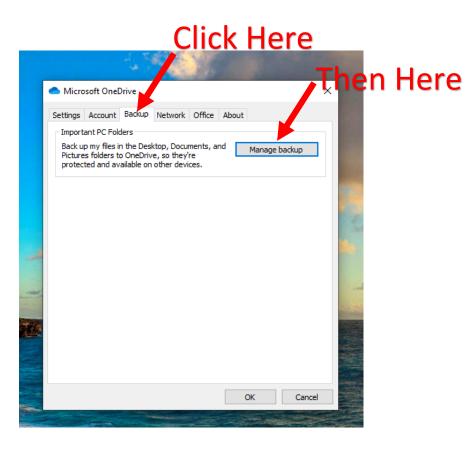

## <u>Managing what files you want</u> to backup/sync to One Drive

After you've completed the first sync process on One Drive Online, follow these steps.

|   | PDF Simple<br>Uploading                                     | STEM Challenges w<br>-1CH of 287 M<br>pia Plants_Final - K<br>-12.5 MB of 29.5 MB |                       |  |
|---|-------------------------------------------------------------|-----------------------------------------------------------------------------------|-----------------------|--|
| 4 | Open your On<br>Settings<br>View online                     | Settings                                                                          |                       |  |
|   | Pause syncing<br>Manage storag<br>Get help<br>Send feedback | ge                                                                                | ~                     |  |
|   | Close OneDrive                                              |                                                                                   |                       |  |
|   | Dpen folder                                                 | View online                                                                       | More                  |  |
|   | ۶ <sup>۹</sup>                                              | ^ 🖮 🔹 🧖 🗤                                                                         | 12:24 AM<br>8/17/2019 |  |